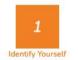

#### How would you like to identify yourself?

|   | * •                                 |
|---|-------------------------------------|
| - | Type to search                      |
|   | Online Document Scan                |
|   | Online Document Scan with Selfie    |
|   | Identity Verification with Liveness |
|   | Swedish Bank ID (on this device)    |
|   | Swedish Bank ID (on another device) |
|   | Finnish Bank ID                     |
|   | Swiss Bank ID                       |
|   |                                     |