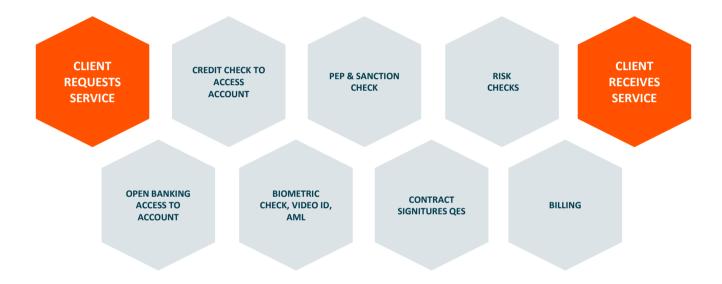

#### ZignSec Offers Multiple Checks via One Interface

A client requesting a biometric check needs to perform much more than just this single check.

This leads to integrations with multiple service provider per jurisdiction.

ZignSec's platform handles the entire workflow via one interface